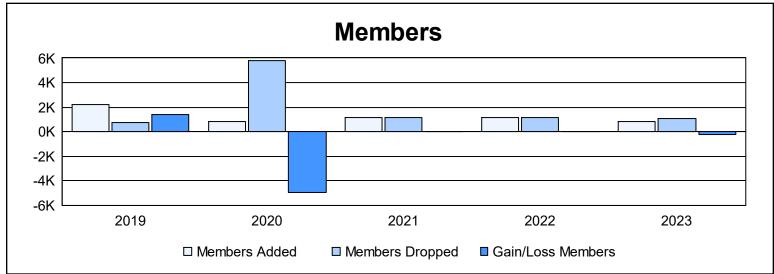

District 324 E As of June 2023 Cumulative

| Year      | New<br>Clubs | Dropped<br>Clubs | Gain/<br>Loss<br>Clubs | New<br>Members | Charter<br>Members | Reinstate<br>Members | Transfer<br>Members | Total<br>Member<br>Added | Total<br>Members<br>Dropped | Gain/<br>Loss<br>Members |
|-----------|--------------|------------------|------------------------|----------------|--------------------|----------------------|---------------------|--------------------------|-----------------------------|--------------------------|
| 2018-2019 | 11           | 1                | 10                     | 1,857          | 317                | 12                   | 2                   | 2,188                    | 770                         | 1,418                    |
| 2019-2020 | 4            | 0                | 4                      | 557            | 116                | 133                  | 34                  | 840                      | 5,780                       | -4,940                   |
| 2020-2021 | 7            | 0                | 7                      | 819            | 220                | 94                   | 23                  | 1,156                    | 1,159                       | -3                       |
| 2021-2022 | 6            | 9                | -3                     | 851            | 183                | 69                   | 10                  | 1,113                    | 1,124                       | -11                      |
| 2022-2023 | 7            | 7                | 0                      | 587            | 196                | 45                   | 11                  | 839                      | 1,076                       | -237                     |
| Average   | 7            | 3                | 4                      | 934            | 206                | 71                   | 16                  | 1,227                    | 1,982                       | -755                     |